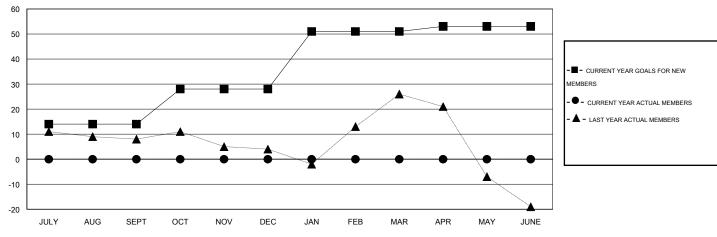

#### GOALS AND ACTUAL MEMBERS CUMULATIVE

| DROPPED CLUBS: 0                |             | 0 CLUBS OF 0 ADDED 1 OR MORE NEW<br>MEMBERS | GENDER DISTRIBUTION  MALE 0 (100.00%) |             |   |
|---------------------------------|-------------|---------------------------------------------|---------------------------------------|-------------|---|
| DROPPED MEMBERS                 |             |                                             | FEMALE                                | 0 (100.00%) |   |
| DECEASED  CLUB CANCELLED  OTHER | 0<br>0<br>0 | CLICK HERE FOR HEALTH ASSESSMENT DATA       | FAMILY UNIT MEMBERS HEAD OF HOUSEHOLD |             | 0 |
| TOTAL                           | 0           |                                             | NON-HEAD OF HOUSEHOLD                 |             |   |